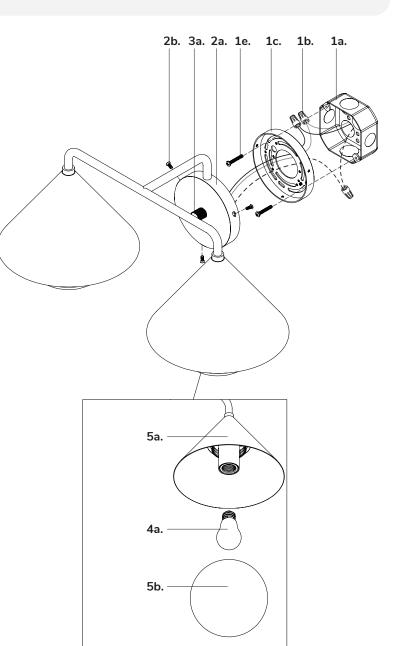

### ASSEMBLY INSTRUCTIONS

#### Step 1

Remove fixture from its original package.

#### Step 2

Separate mounting plate (1c) from canopy (2a) by removing canopy screws (2b).

#### Step 3

Attach mounting plate (1c) to electrical junction box (1a) using junction box screws provided (1e) in hardware package.

#### Step 4

Make proper electrical connections (**black** to **hot** "L", **white** to **neutral** "N", **ground** to "**GND**") with wire nuts (1b) provided in hardware package.

#### Step 5

Attach canopy (2a) to mounting plate (1c) with canopy screws (2b).

#### Step 6

Install recommended lamp (4a) (not provided) (referred on the socket label for maximum wattage and type) to fixture socket.

#### Step 7

Attach shade (5b) to fixture (5a) by threading clockwise.

#### Step 8

Use dimmer switch (3a) to turn ON/OFF.

You are now ready to enjoy your fixture.